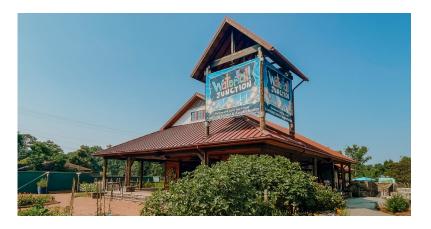

## Waterfall Junction

Riverbanks Botanical Garden's Waterfall Junction is a hidden gem, providing the perfect event space for a family night out or corporate reception. Giant tree houses, kid-sized playhouses, a sandpit to dig for dinosaur fossils, and a 25-foot cascading waterfall are just a few highlights of this 3-acre oasis. This unique, and exciting, venue pairs perfectly with our picnic or cocktail style menus. Waterfall Junction is available for private events one hour after the Zoo closes and includes cabana-style tables, chairs, set up, clean up, and an event supervisor.