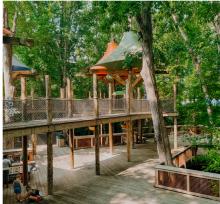

## Waterfall Junction

Riverbanks Botanical Garden's Waterfall Junction is a hidden gem, providing the perfect event space for a family night out or corporate reception. Giant tree houses, kid-sized playhouses, a sandpit to dig for dinosaur fossils, and a 25-foot cascading waterfall are just a few highlights of this 3-acre oasis. This unique, and exciting, venue pairs perfectly with our picnic or cocktail style menus. Waterfall Junction is available for private events one hour after the Zoo closes and includes cabana-style tables, chairs, set up, clean up, and an event supervisor.