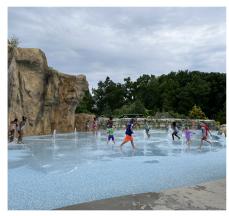

## Waterfall Junction

Riverbanks Botanical Garden's Waterfall Junction is a hidden gem, providing the perfect event space for a family night out or corporate reception. Giant tree houses, kid-sized playhouses, a sandpit to dig for dinosaur fossils, and a 25-foot cascading waterfall are just a few highlights of this 3-acre oasis. This unique, and exciting, venue pairs perfectly with our picnic or cocktail style menus. Waterfall Junction is available for private events one hour after the Zoo closes and includes cabana-style tables, chairs, set up, clean up, and an event supervisor.

## **Duration** Rate

Evening (6p-11:30p) \$2150 for 4 hours with Splash Pad

Evening (6p-11:30p) \$1850 for 4 hours without Splash Pad

Please ask about our 'off-peak' rates

Style Max Capacity
Standing 300
Seated 50