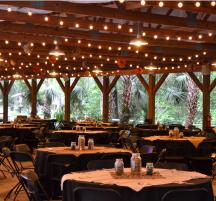

## Safari Camp

Located in the heart of the Zoo, Safari Camp is a large, sheltered pavilion that can be fitting for both large and small events. From corporate picnics to family reunions, Safari Camp provides over 7,000 square feet of space to gather in. Located near Riverbanks farm and among our larger animal habitats, your guests can enjoy sights of our local residents before, during, and after your event. Picnic tables, set up, clean up and an event supervisor are included.

## **Max Capacity**

Picnic Tables 300 seated at one time

500 standing

Capacities may fluctuate depending on desired floor plan