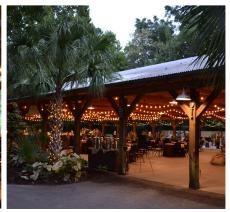

## Safari Camp

Located in the heart of the Zoo, Safari Camp is a large, sheltered pavilion that can be fitting for both large and small events. From corporate picnics to family reunions, Safari Camp provides over 7,000 square feet of space to gather in. Located near Riverbanks farm and among our larger animal habitats, your guests can enjoy sights of our local residents before, during, and after your event. Picnic tables, set up, clean up and an event supervisor are included.