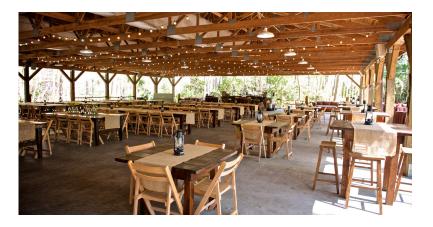

## Safari Camp

Located in the heart of the Zoo, Safari Camp is a large, sheltered pavilion that can be fitting for both large and small events. From corporate picnics to family reunions, Safari Camp provides over 7,000 square feet of space to gather in. Located near Riverbanks farm and among our larger animal habitats, your guests can enjoy sights of our local residents before, during, and after your event. Picnic tables, set up, clean up and an event supervisor are included.

## **Max Capacity**

Picnic Tables 300 seated at one time

500 standing

Capacities may fluctuate depending on desired floor plan