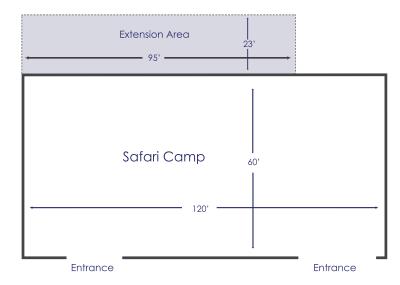

## Safari Camp

Located in the heart of the Zoo, Safari Camp is a large, sheltered pavilion that can be fitting for both large and small events. From corporate picnics to family reunions, Safari Camp provides over 7,000 square feet of space to gather in. Located near Riverbanks farm and among our larger animal habitats, your guests can enjoy sights of our local residents before, during, and after your event. Picnic tables, set up, clean up and an event supervisor are included.

## **Max Capacity**

Picnic Tables 300 seated at one time

500 standing

Capacities may fluctuate depending on desired floor plan