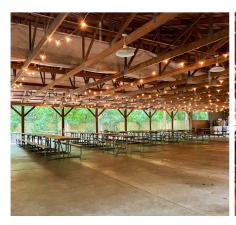

## Safari Camp

Located in the heart of the Zoo, Safari Camp is a large, sheltered pavilion that can be fitting for both large and small events. From corporate picnics to family reunions, Safari Camp provides over 7,000 square feet of space to gather in. Located near Riverbanks farm and among our larger animal habitats, your guests can enjoy sights of our local residents before, during, and after your event. Picnic tables, set up, clean up and an event supervisor are included.

## **Max Capacity**

Picnic Tables 300 seated at one time

500 standing

Capacities may fluctuate depending on desired floor plan