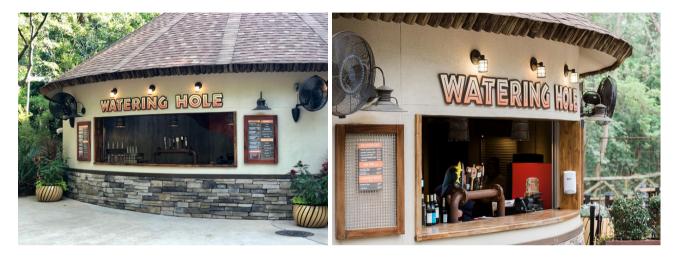

# Watering Hole Bar Service

Located on the Ndoki Lodge patio, the Watering Hole serves as a one-of-a-kind bar option for evening events. Featuring 6 beers on tap and the ability to accommodate any bar type; hosted, consumption, or cash, it is the perfect addition to any event.