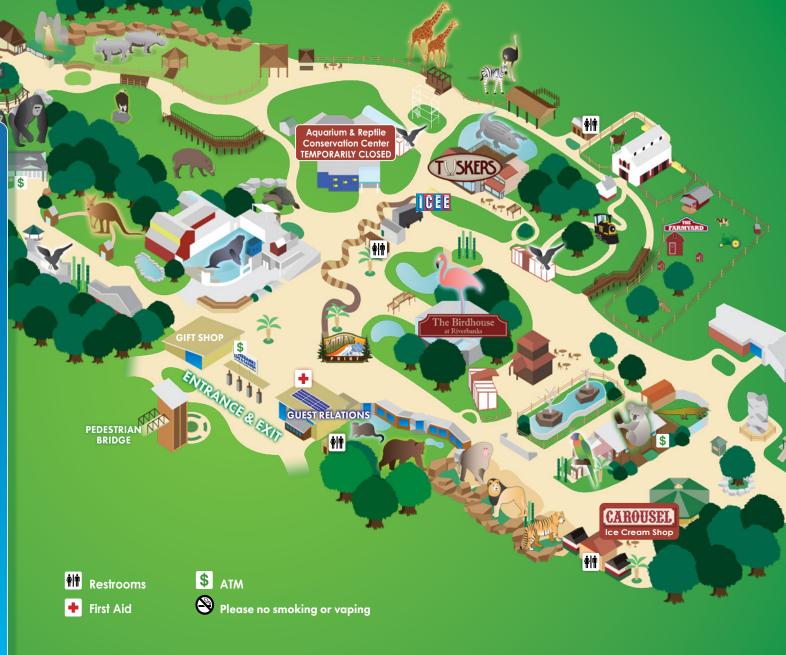

## May 13 | June 10 | July 8 6 - 9pm

- Stroll through the Zoo
- Experience The Farmyard
- Visit Sea Lion Landing
- Walk about Koala Knockabout
- Explore The Birdhouse
- See if you can spot a few night owls
- Ride the Endangered Species Carousel
- Hop aboard the Spots 'n Stripes Railroad
- Enjoy 20% off at Riverbanks Gift Shop