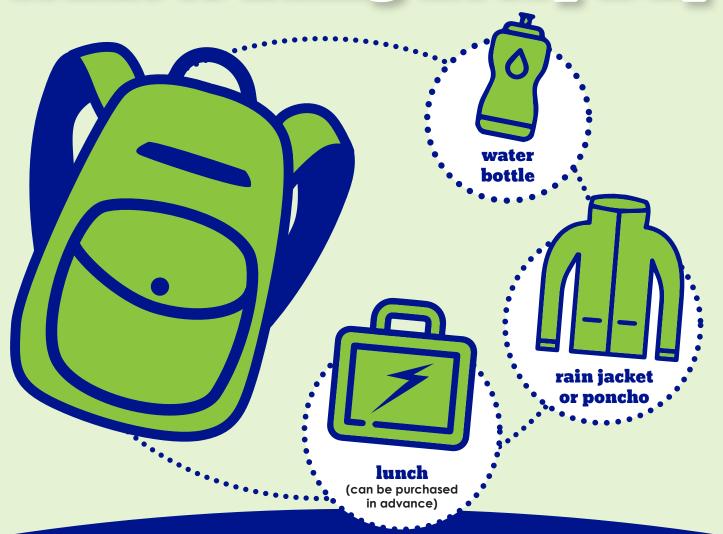

# CAMPS & FIELD TRIPS What to Bring Every Day



# What to Wear for Camp

- •Camp T-shirt and weather appropriate clothes
- •Tennis shoes or other closed-toe shoes
- Backpack
- Apply sunscreen/bug spray
- Hat (optional)
- Please put your camper's name on all personal belongings.

# What to Leave at Home

Electronics (including video games, cell phones, etc.) • money • personal toys • stuffed animals or trading cards • family pets • car seats (there is no storage available at the Zoo)

# What to Wear For Field Trips

- Weather appropriate clothes
- •Tennis shoes or other closed-toe shoes
- Backpack
- Apply sunscreen/bug spray
- Hat (optional)

### What to Leave at Home

Electronics (including video games, cell phones, etc.) • personal toys • stuffed animals or trading cards