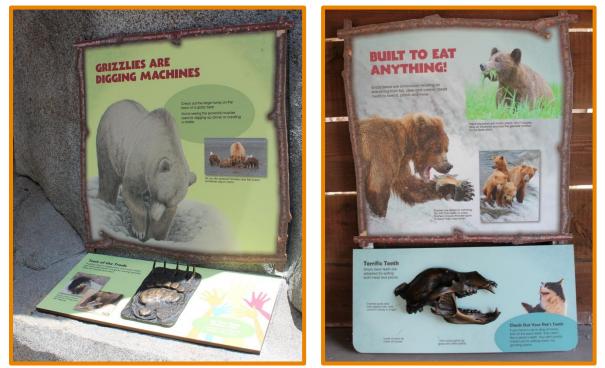

#### View of the Grizzly Viewing Cave with Ecos Signage

#### Interior of the Grizzly Viewing Shelter and Ecos Signage