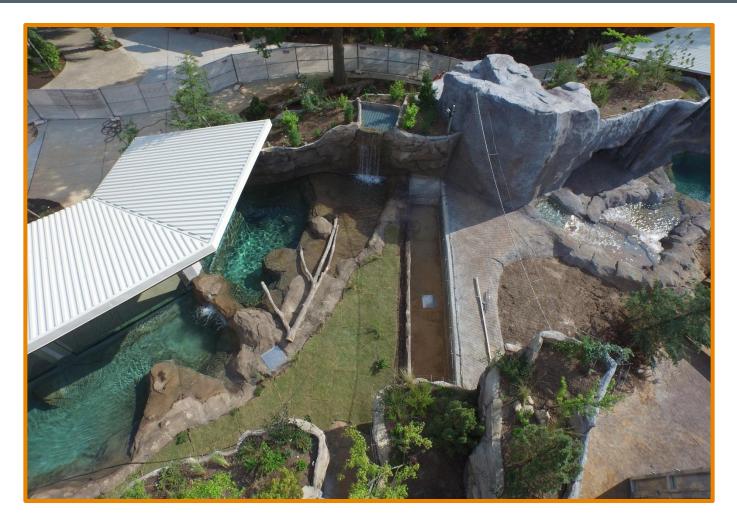

#### View of the Otter Exhibit from Above

#### View of the Grizzly Bear Exhibit from Above