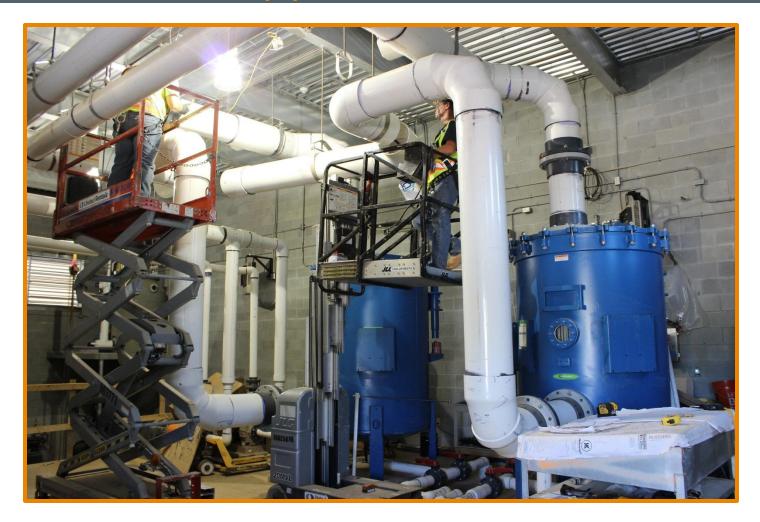

r from the South







#### View of the Grizzly Life Support Cave and Softscape







#### View of the Grizzly Viewing Cave with Ecos Signage









#### Interior of the Otter Viewing Shelter with Ecos Signage









#### Interior of the Grizzly Viewing Shelter and Ecos Signage







#### View from Inside the Grizzly Bear Exhibit







#### View of the Exhibit Shelter from Inside of Grizzly Bear







#### View of the Stream and Shelter from Inside of Grizzly







#### View from Inside of the Otter Exhibit







#### View from Inside of the Otter Exhibit







#### View of the Otter Exhibit from Above







#### View of the Grizzly Bear Exhibit from Above







#### Chillers Delivered and Equipment Pads Placed at SSL LSS







#### SSL LSS Equipment Installation Continues







#### Large SSL Pumps Being Assembled Inside the LSS Room







#### **Protein Fractionator Installation Underway**







#### Phase II, Exhibit CIP Walls and LSS Underground Piping Progress







#### Holding Building CIP Wall Placement Underway







#### CMU Walls for Phase II, Holding Building Underway







## **One Week Look Ahead**

Final Architectural and Engineering Punch Lists have been developed for Phase I, Buildings: Restroom, Guest Services, Gift Shop and Exhibits; with those items to be completed by the end of next week. Hardscaping around Phase I, Buildings to continue

to progress next week; as the Entry Gate Structure takes shape. The Otters have been acclimating to their new environment this week, with the Grizzly Bears arriving this weekend. Completion of the