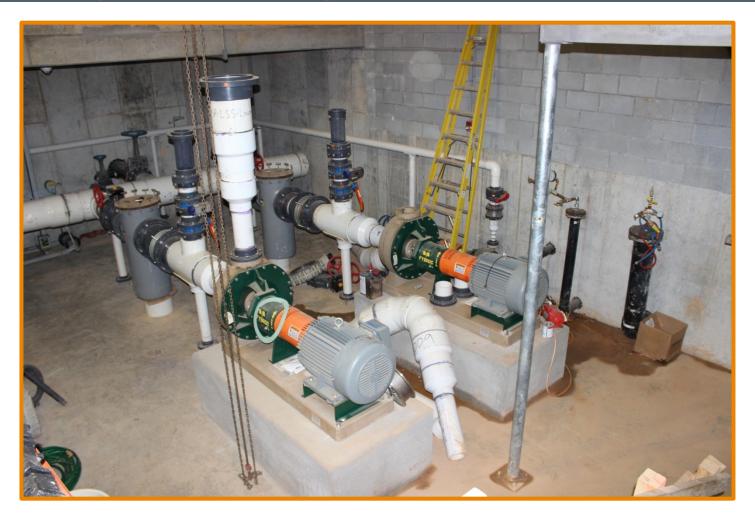

ve and Softscape







#### View of the Grizzly Viewing Cave with Ecos Signage









#### Interior of the Otter Viewing Shelter with Ecos Signage









#### Interior of the Grizzly Viewing Shelter and Ecos Signage







#### View from Inside the Grizzly Bear Exhibit







#### View of the Exhibit Shelter from Inside of Grizzly Bear







#### View of the Stream and Shelter from Inside of Grizzly







#### View from Inside of the Otter Exhibit







#### View from Inside of the Otter Exhibit







#### View of the Otter Exhibit from Above







#### View of the Grizzly Bear Exhibit from Above







#### Chillers Delivered and Equipment Pads Placed at SSL LSS







#### SSL LSS Equipment Installation Continues







#### Large SSL Pumps Being Assembled Inside the LSS Room







#### **Protein Fractionator Installation Underway**







#### Phase II, Exhibit CIP Walls and LSS Underground Piping Progress







#### Holding Building CIP Wall Placement Underway







#### CMU Walls for Phase II, Holding Building Underway







## **One Week Look Ahead**

Final Architectural and Engineering Punch Lists have been developed for Phase I, Buildings: Restroom, Guest Services, Gift Shop and Exhibits; with those items to be completed by the end of next week. Hardscaping around Phase I, Buildings to continue

to progress next week; as the Entry Gate Structure takes shape. The Otters have been acclimating to their new environment this week, with the Grizzly Bears arriving this weekend. Completion of the Foundation Waterproofing and Backfilling of Phase II, Exhibit Wa