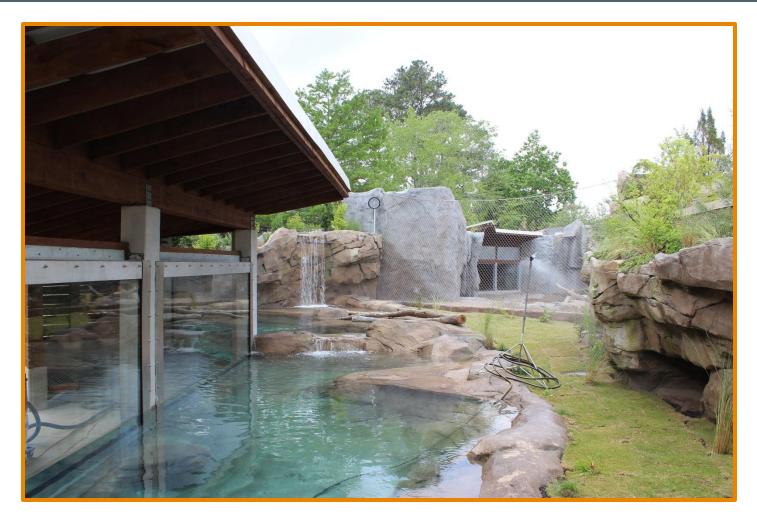

#### View of the Otter Exhibit Shelter from the South

#### View of the Stream and Shelter from Inside of Grizzly