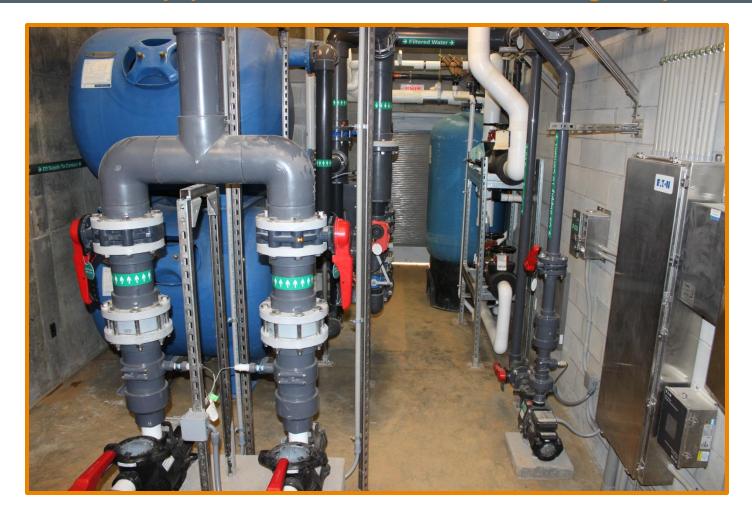

t Shop, Guest Services and Grizzly/Otter Exhibit



### RIVERBANKS ZOO AND GARDEN

ENTRY PLAZA AND EXHIBITS: GIFT SHOP, GUEST SERVICES, AND GRIZZLY & OTTER EXHIBIT

> 05.25-05.29 **2015**





#### View of the Restroom Building from the Northeast







#### **Restroom Building Ready For Final Architectural Inspection**







#### Hardscaping Behind Otter Holding Changed from Asphalt to Concrete







#### View of the Guest Services Building from the Northeast







#### View of the Guest Services Building from the Southeast







#### Main Entrance Gate Continues to Take Shape







#### Interior Finishes Complete at The Guest Services Building







#### Interior Finishes Continue at The Guest Services Building







#### Otter LSS Equipment Installed and Commissioning Completed







#### View of the Gift Shop Building from the Southwest









#### Interior of the Gift Shop Building







#### View of the New Entrance Plaza From Inside of the Zoo







#### View of the Otter Exhibit Shelter from the South







#### View of the Grizzly Life Support Cave and Softscape







#### View of the Grizzly Viewing Cave with Ecos Signage









#### Interior of the Otter Viewing Shelter with Ecos Signage









#### Interior of the Grizzly Viewing Shelter and Ecos Signage







#### View from Inside the Grizzly Bear Exhibit







#### View of the Exhibit Shelter from Inside of Grizzly Bear







#### View of the Stream and Shelter from Inside of Grizzly







#### View from Inside of the Otter Exhibit







#### View from Inside of the Otter Exhibit